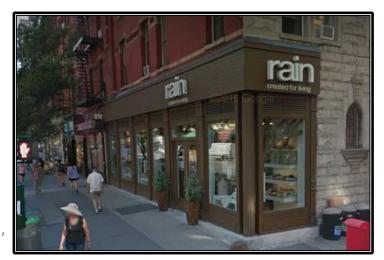

## 294 Columbus Avenue

Southwest Corner of 74<sup>th</sup> Street

Neighborhood **Upper West** 

920 sf Approximate Size

1.020 sf basement\*

\*possible selling basement

Approximate Frontage 53 wrapping feet

No Cooking Ideal Uses Rain Africa Currently March 1 2017 Possession \$24,500 monthly Rent Clean installation **Features** 

All Glass Storefront

Starbucks, Chase Bank, Swatch, Neighbors

Anne et Valentin

**Transportation** 72ndSt: (B) (C) (1) (2)

For More Information Contact Exclusive Agent:

Rafe Evans • rafeevans@walkermalloy.com • office 212.712.6186 • cell 917.701.4059