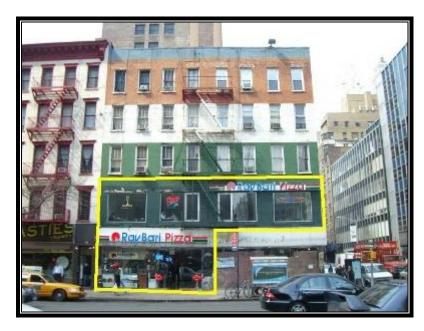

### **PRIME MIDTOWN RETAIL**

| Space Facts          |                                                            |
|----------------------|------------------------------------------------------------|
| Space Address        | 930 Third Avenue, off SW Corner of 56 <sup>th</sup> Street |
| Neighborhood         | Midtown                                                    |
| Approximate Size     | 1,500  sf + 3,000  sf second floor dining room + 2,000     |
|                      | sf storage basement                                        |
| Approximate Frontage | 25 feet on Third Avenue                                    |
| OK Uses              | All uses considered                                        |
| Currently            | Ray Bari Pizza                                             |
| Rent                 | \$500,000 pa                                               |
| Note                 |                                                            |
| Eistured Diz         | 27Ar10                                                     |

- Fixtured Pizzeria
- Very strong retail strip
- Restaurant utilities in place

Contact