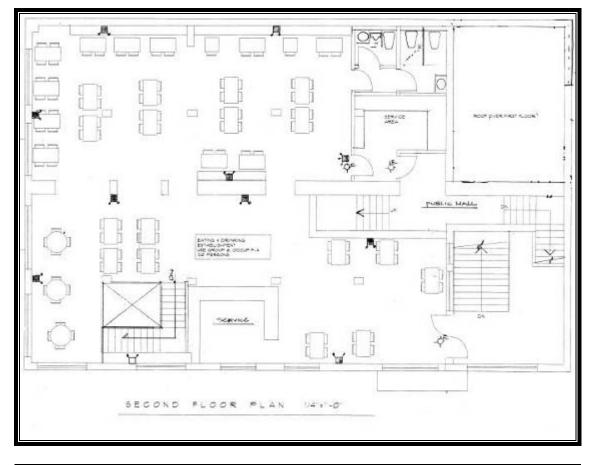

### **PRIME MIDTOWN RETAIL**

| Space Facts          |                                                            |
|----------------------|------------------------------------------------------------|
| Space Address        | 930 Third Avenue, off SW Corner of 56 <sup>th</sup> Street |
| Neighborhood         | Midtown                                                    |
| Approximate Size     | 1,500  sf + 3,000  sf second floor dining room + 2,000     |
|                      | sf storage basement                                        |
| Approximate Frontage | 25 feet on Third Avenue                                    |
| OK Uses              | All uses considered                                        |
| Currently            | Ray Bari Pizza                                             |
| Rent                 | \$500,000 pa                                               |
| Note                 |                                                            |
| Eistured Diz         | 27Ar10                                                     |