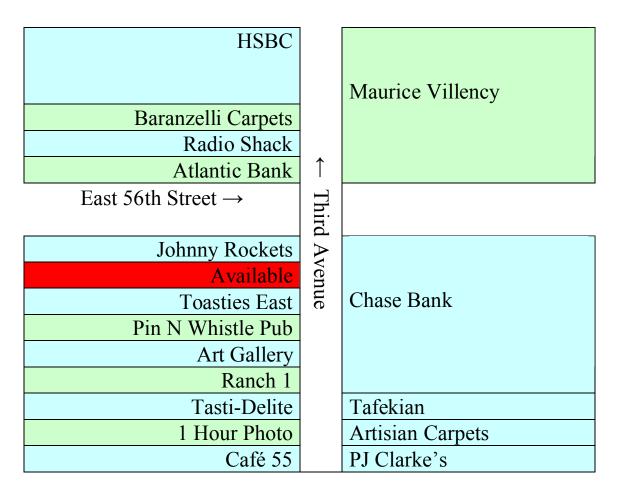

### **PRIME MIDTOWN RETAIL**

| Space Facts          |                                                            |
|----------------------|------------------------------------------------------------|
| Space Address        | 930 Third Avenue, off SW Corner of 56 <sup>th</sup> Street |
| Neighborhood         | Midtown                                                    |
| Approximate Size     | 1,500  sf + 3,000  sf second floor dining room + 2,000     |
|                      | sf storage basement                                        |
| Approximate Frontage | 25 feet on Third Avenue                                    |
| OK Uses              | All uses considered                                        |
| Currently            | Ray Bari Pizza                                             |
| Rent                 | \$500,000 pa                                               |
| Note                 |                                                            |
| Eistured Diz         | 27Ar10                                                     |