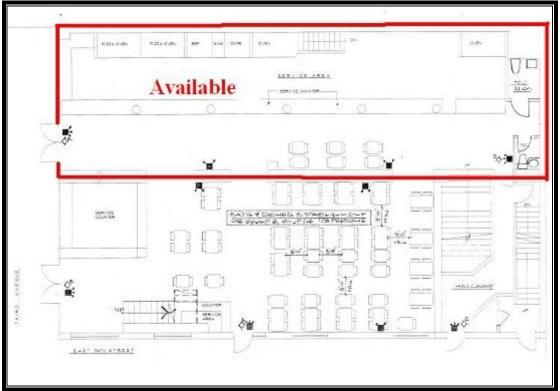

### **PRIME MIDTOWN RETAIL**

| Space Facts          |                                                            |
|----------------------|------------------------------------------------------------|
| Space Address        | 930 Third Avenue, off SW Corner of 56 <sup>th</sup> Street |
| Neighborhood         | Midtown                                                    |
| Approximate Size     | 1,500  sf + 3,000  sf second floor dining room + 2,000     |
|                      | sf storage basement                                        |
| Approximate Frontage | 25 feet on Third Avenue                                    |
| OK Uses              | All uses considered                                        |
| Currently            | Ray Bari Pizza                                             |
| Rent                 | \$500,000 pa                                               |
| Note                 |                                                            |
| Eistured Diz         | 27Ar10                                                     |