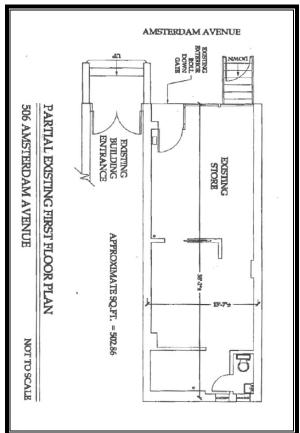

## **Space Facts**

Space Address 506 Amsterdam, between 84<sup>th</sup> & 85<sup>th</sup> St.

Neighborhood Upper West Side

Approximate Size 502 sf + 147 sf basement

Approximate Frontage 13 feet

OK Uses All Uses Considered