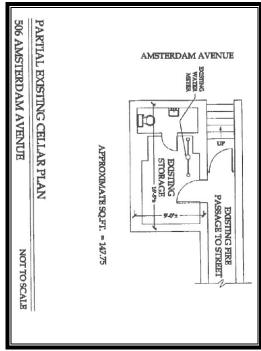

## **Space Facts**

Space Address 506 Amsterdam, between 84<sup>th</sup> & 85<sup>th</sup> St.

Neighborhood Upper West Side

Approximate Size 502 sf + 147 sf basement

Approximate Frontage 13 feet

OK Uses All Uses Considered