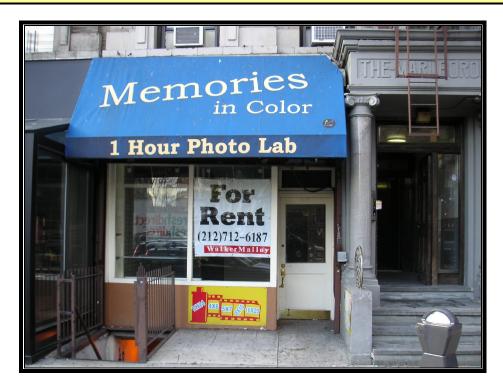

## **Space Facts**

Space Address 506 Amsterdam, between 84<sup>th</sup> & 85<sup>th</sup> St.

Neighborhood Upper West Side

Approximate Size 502 sf + 147 sf basement

Approximate Frontage 13 feet

OK Uses All Uses Considered

Formerly One Hour Photo \$6,200 / month

## Note

High ceilings

Column free

Contact Rafe B. Evans 212-712-6186

ALL INFORMATION IS SUBJECT TO, ERRORS, OMISSIONS, CHANGE, OR WITHDRAWAL WITHOUT NOTICE. Dimensions are approximate. One half of a commission is payable in accordance with our rate schedule to procuring broker executing our brokerage agreement, provided that a lease is fully consummated as described in said agreement. Our commission rate schedule is available upon request.