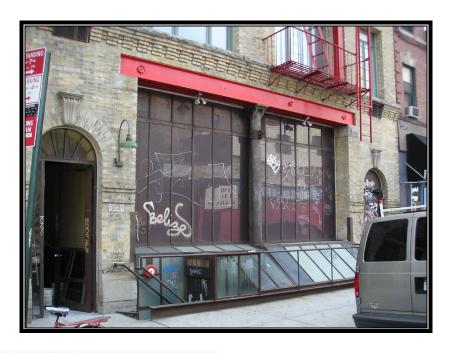

Rent & Term \$200,000 pa

Available Immediately

Formerly Veruka Restaurant

#### Note

• Partly fixtured as a restaurant

• Bars on both levels, elevator, 4 bathrooms, kitchen hookups in place

• Great nightlife area, near SoHo furniture and fashion district