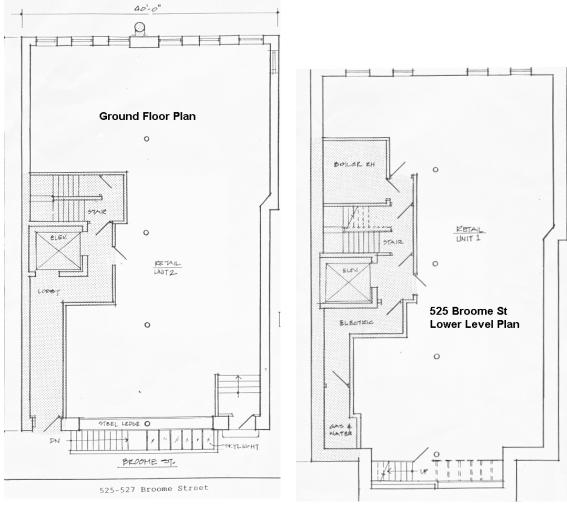

## **Space Facts**

Space Address 525 Broome Street, SS between Thompson & 6th

Neighborhood SoHo

Approximate Size 2,000 sf ground floor + 1,800 sf fully finished lower level

*Approximate Frontage* 34 feet

OK Uses All uses considered