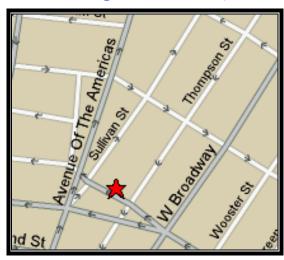

## **Space Facts**

Space Address 525 Broome Street, SS between Thompson & 6th

Neighborhood SoHo

Approximate Size 2,000 sf ground floor + 1,800 sf fully finished lower level

*Approximate Frontage* 34 feet

OK Uses All uses considered

# **525 BROOME STREET**