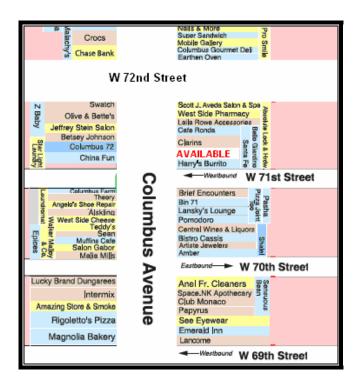

## **Space Facts**

Space Address 245 Columbus Avenue, between 71st and 72nd Street

Neighborhood Upper West Side

Approximate Size 853 sf + full basement

Approximate Frontage 36 feet

Currently Godiva Chocolates