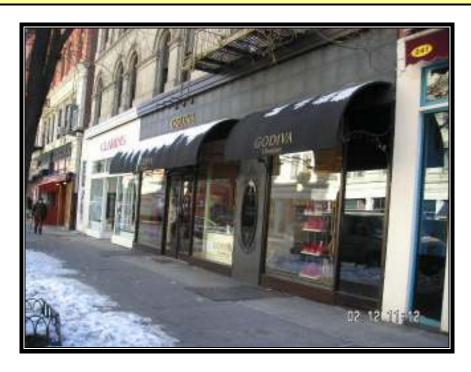

## **Space Facts**

Space Address 245 Columbus Avenue, between 71st and 72nd Street

Neighborhood Upper West Side

Approximate Size 853 sf + full basement

Approximate Frontage 36 feet

Currently Godiva Chocolates

### Note

• Top Columbus Avenue shopping block

• Good storefront in clean condition

• Possession: June 2010

Contact Rafe B. Evans 212-712-6186

ALL INFORMATION IS SUBJECT TO, ERRORS, OMISSIONS, CHANGE, OR WITHDRAWAL WITHOUT NOTICE. Dimensions are approximate. One half of a commission is payable in accordance with our rate schedule to procuring broker executing our brokerage agreement, provided that a lease is fully consummated as described in said agreement. Our commission rate schedule is available upon request.