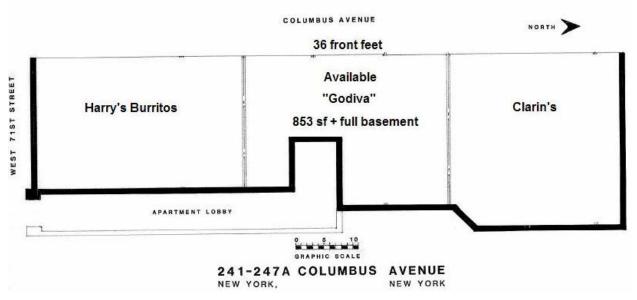

## **Space Facts**

Space Address 245 Columbus Avenue, between 71st and 72nd Street

Neighborhood Upper West Side

Approximate Size 853 sf + full basement

Approximate Frontage 36 feet

Currently Godiva Chocolates

### Note

• Top Columbus Avenue shopping block

• Good storefront in clean condition

• Possession: June 2010

Contact Rafe B. Evans 212-712-6186

ALL INFORMATION IS SUBJECT TO, ERRORS, OMISSIONS, CHANGE, OR WITHDRAWAL WITHOUT NOTICE. Dimensions are approximate. One half of a commission is payable in accordance with our rate schedule to procuring broker executing our brokerage agreement, provided that a lease is fully consummated as described in said agreement. Our commission rate schedule is available upon request.