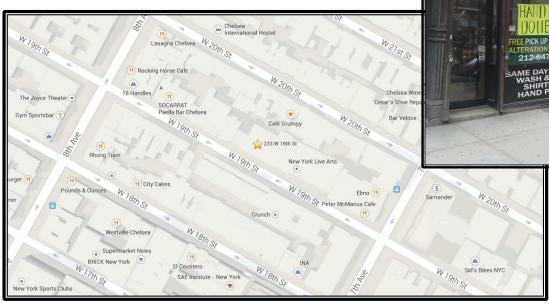

## 233 West 19<sup>th</sup> Street

Between 7<sup>th</sup> & 8<sup>th</sup> Avenue

233 **4U CLEANERS** 

Neighborhood Chelsea

Approximate Size 420 sf, no basement

Approximate Frontage 10 feet

Rent \$5,000/Month

Features High Interior ceilings

Good visibility

Mixed commercial and

residential block

Ideal Uses Cleaner, coffee shop, etc.

Possession June 2015
Transportation 18<sup>th</sup> St: 1

23<sup>rd</sup> St: **G** 