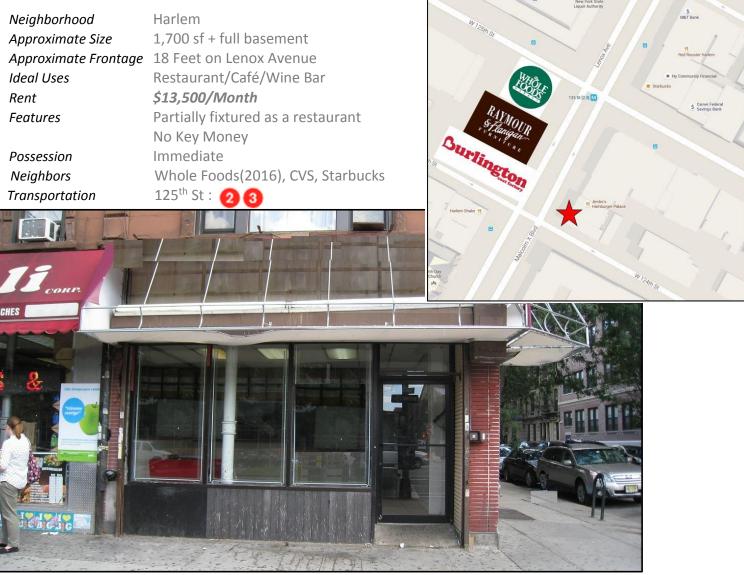

## Stellar Harlem Corner

## 280 Lenox Avenue

NE corner @ 124<sup>th</sup> St.

For More Information Contact Exclusive Agents:

Gary Schwartzman • gschwartzman @ walkermalloy.com• 212.712.6183 • 917.301.2049Eric Fisher• efisher@walkermalloy.com• 212.712.6199 • 914.393.5564