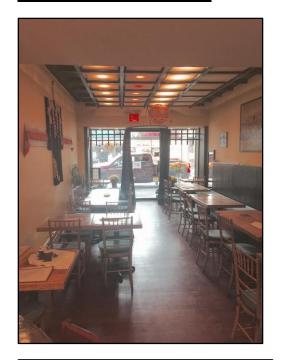

# Turnkey Village Restaurant

### 15 W 8<sup>th</sup> St.

Between 5<sup>th</sup> & 6<sup>th</sup> Avenue

W 10th St

York Public Library

Hill 🌱

den Residence Ha

First Presbyterian Church

ö

Neighborhood Greenwich Village

Approximate Size 2000 SF + 800 SF Basement

Approximate Frontage 16 Feet on W 8<sup>th</sup> St.

Capacity 70 Seats

*Rent* \$15,834/Month

Features Turn-Key Restaurant

Prime location on W 8<sup>th</sup> St.

Can deliver a 10 year lease

*Key Money* \$265,000

Neighbors Stumptown, Burger Joint, Otto

Possession Arranged

Transportation 8th St – NYU: N Q R

W. 4<sup>th</sup> St: **A G B** 





For More Information Contact Exclusive Agent:

Eric Fisher • efisher@walkermalloy.com

212.712.6199914.393.5564

### **Dining & Kitchen Areas**





### **Neighbors Include:**











For More Information Contact Exclusive Agent:

Eric Fisher • efisher@walkermalloy.com • 212.712.6199 • 914.393.5564

## WalkerMalloy

157 Columbus Avenue • New York NY 10023

walkermalloy.com