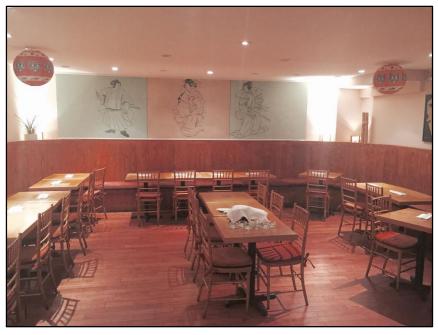

# Turnkey Village Restaurant

### 15 W 8<sup>th</sup> St.

Between 5<sup>th</sup> & 6<sup>th</sup> Avenue

W 10th St

York Public Library

Hill 🌱

den Residence Ha

First Presbyterian Church

ö

Neighborhood Greenwich Village

Approximate Size 2000 SF + 800 SF Basement

Approximate Frontage 16 Feet on W 8<sup>th</sup> St.

Capacity 70 Seats

*Rent* \$15,834/Month

Features Turn-Key Restaurant

Prime location on W 8<sup>th</sup> St.

Can deliver a 10 year lease

*Key Money* \$265,000

Neighbors Stumptown, Burger Joint, Otto

Possession Arranged

Transportation 8th St – NYU: N Q R

W. 4<sup>th</sup> St: **A G B** 





For More Information Contact Exclusive Agent:

Eric Fisher • efisher@walkermalloy.com

212.712.6199914.393.5564

### **Dining & Kitchen Areas**





### **Neighbors Include:**











For More Information Contact Exclusive Agent:

Eric Fisher • efisher@walkermalloy.com • 212.712.6199 • 914.393.5564

## WalkerMalloy

157 Columbus Avenue • New York NY 10023

walkermalloy.com