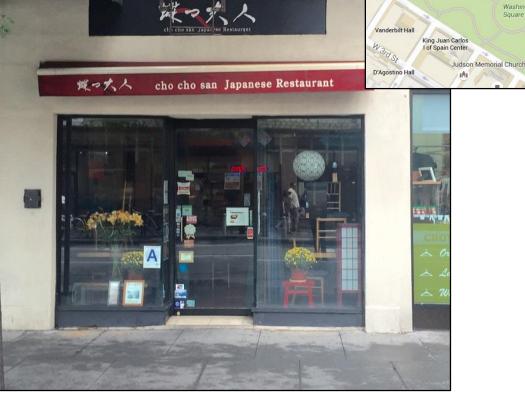

### 15 W 8<sup>th</sup> St.

Between 5<sup>th</sup> & 6<sup>th</sup> Avenue

W 10th St

York Public Library

Hill 🌱

den Residence Ha

First Presbyterian Church

ö

Neighborhood Greenwich Village

Approximate Size 2000 SF + 800 SF Basement

Approximate Frontage 16 Feet on W 8<sup>th</sup> St.

Capacity 70 Seats

*Rent* \$15,834/Month

Features Turn-Key Restaurant

Prime location on W 8<sup>th</sup> St.

Can deliver a 10 year lease

*Key Money* \$265,000

Neighbors Stumptown, Burger Joint, Otto

Possession Arranged

Transportation 8th St – NYU: N Q R

W. 4<sup>th</sup> St: **A G B** 

For More Information Contact Exclusive Agent: