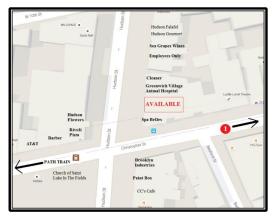

## **Space Facts**

Space Address 502 Hudson Street, just off Christopher Street

Neighborhood Greenwich Village

*Approximate Size* 650 sf + full storage basement

Approximate Frontage 16 feet

Currently Hudson Bagels