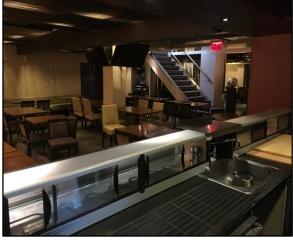

High Ceilings, Fully Fixtured Kitchen **Features** 

189 Persons Occupancy

Outdoor Café Seating w/ French doors

**Immediate** Possession

Loews 84th St Theater, 5 Napkin Burger, Citi Neighbors

**Transportation** 