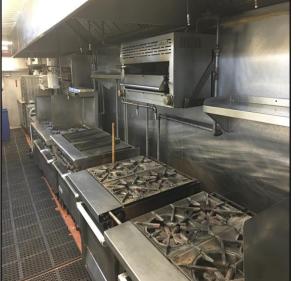

High Ceilings, Fully Fixtured Kitchen **Features** 

189 Persons Occupancy

Outdoor Café Seating w/ French doors

**Immediate** Possession

Loews 84th St Theater, 5 Napkin Burger, Citi Neighbors

**Transportation** 