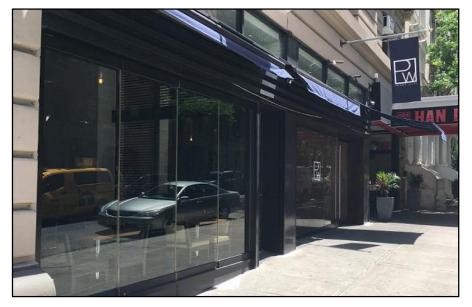

## 215 W 85th St.

Just West of Broadway

Neighborhood **Upper West Side** 

1,400 sf (ground) 3,800 sf (lower level) Size / Capacity

Approximate Frontage 30 Feet Ideal Uses Restaurant Prime KO Formerly

\$29,000 Monthly Rent