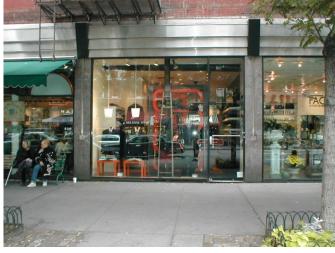

## 222 Columbus Avenue

Between 70<sup>th</sup> & 71<sup>st</sup> Street

Neighborhood **Upper West** 

Approximate Size 320 sf + full Storage Basement

Approximate Frontage 16 Feet

Upscale Only, No Coffee or Cooking Ideal Uses

Currently Sean men's clothing, available Oct '16

\$160,000 PA Rent

**Busy Upscale Block Features** 

All Glass Storefront

Lincoln Center, Central Park, **Neighbors** 

American Museum Of Natural History