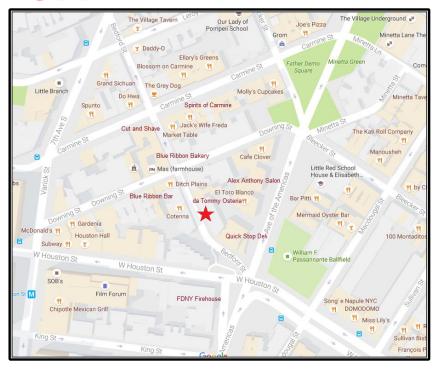

## 14 Bedford Street

Between Downing Street and Avenue of the Americas

Neighborhood West Village

250 sf + full Storage Basement Approximate Size

*Approximate Frontage* 15 Feet

All Uses Considered, No Cooking Ideal Uses

Blue Ribbon Coffee Bar Currently

\$5,000 monthly Rent December 2016 Possession

**Features** Upscale Restaurant Block

**Charming Storefront** 

Mas (farmhouse), Ditch Plains, Neighbors

Blue Ribbon Bakery

Transportation